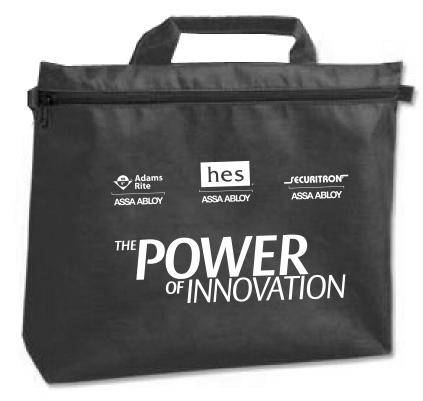

**Order#**: 118412

Product: Zipper Attaché Tote - Black

**Item #**: 1279-300622

Imprint Method: Screen Print on the Front - White

Actual Size of Imprint Dotted Lines Do Not Print

11 3/4" W x 6" H

## POWER OF INNOVATION

Image Not To Size For Reference Only