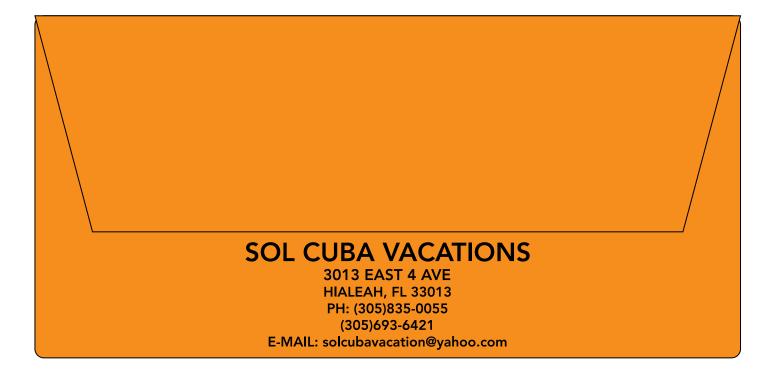

**Order#**: 118411

**Product:** Document Case - Orange

Item #: 1206-103771

Imprint Method: Screen Print on the Below Flap - Black

75% of actual size

size W 3.316 in H 1.5 in