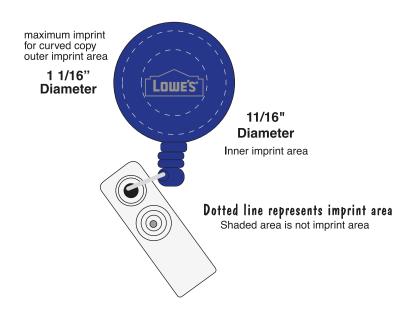

**Order#**: 118410

**Product:** Round Retractable Badge Holder - Translucent Blue

Item #: 1215-305387

Imprint Method: Pad Print on the Front - Metallic Silver 877

## 877 SILVER IMPRINT