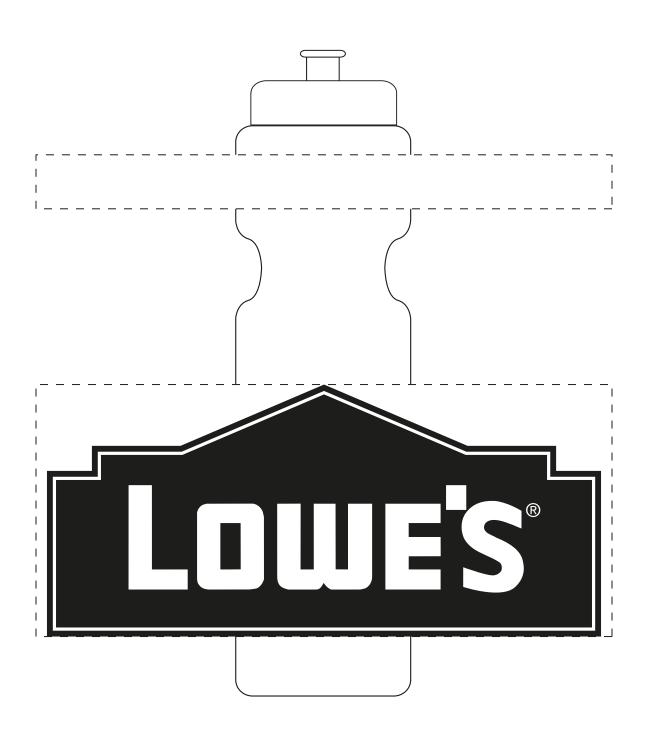

Order#:118409Product:28 oz Bike Bottle - Frost Bottle - Blue LidItem #:1116-105973Imprint Method:Screen Print on the Bottom - Navy Blue 281