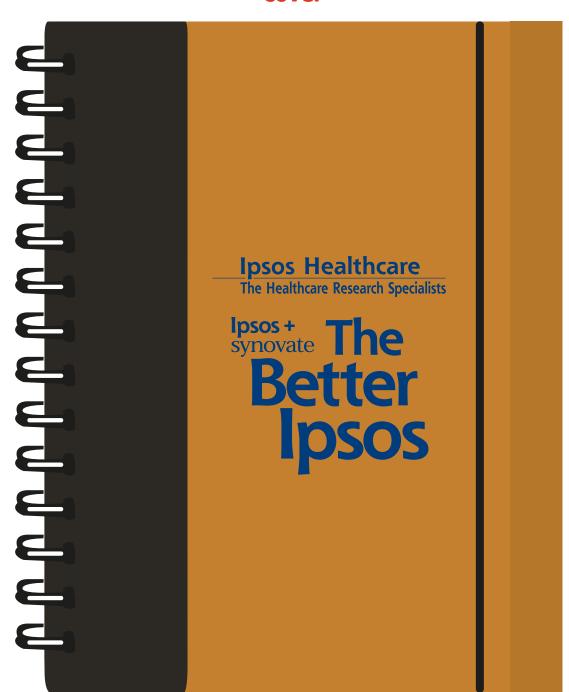

Order#: 118407
Product: Product:

Item #: Eco Journal Book Combo - Natural

Imprint Method: Screen Print on the Front Cover (Between Spine and Elastic) - Dark Blue 281

## Ipsos Healthcare The Healthcare Research Specialists Ipsos + Synovate Better Ipsos + Synovate Ipsos + Synova

Artwork shown @ 100%

Dotted line is for FPO (FOR POSITION ONLY)

to show imprint area