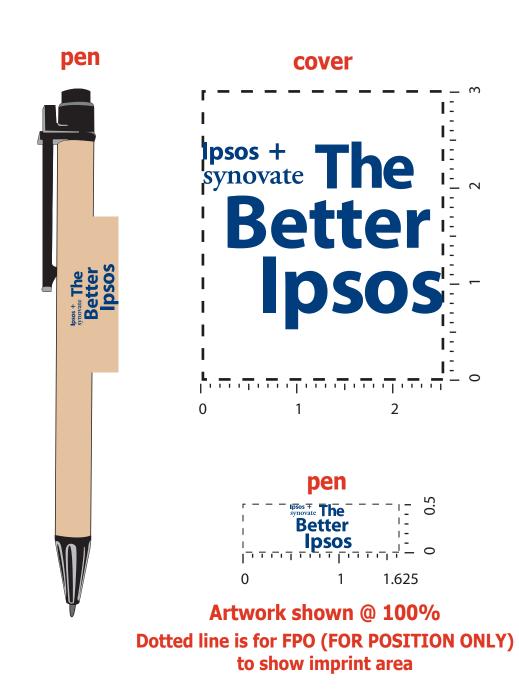

Order#: 118407
Product: Product:

Item #: Eco Journal Book Combo - Natural

Imprint Method: Screen Print on the Front Cover (Between Spine and Elastic) - Dark Blue 281

## cover