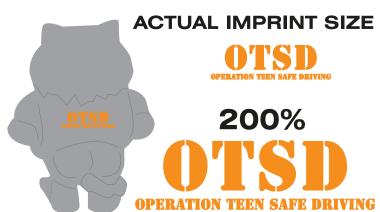

## **ACTUAL IMPRINT SIZE**

\*\*\*Please choose from the options below.\*\*\*

\*\*\*OPTION 1\*\*\*

\*\*\*OPTION 2\*\*\*