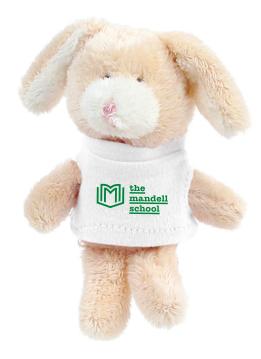

Order#: 118404

Product: Bunny Wild Bunch Magnet - White T-Shirt

**Item #**: 1039-303735

Imprint Method: Screen Print on the Shirt (Center) - Kelly Green 356

ART SHOWN AT 150% FOR PROOFING PURPOSES.