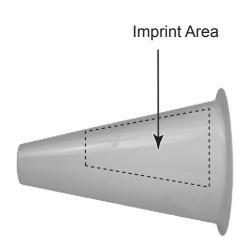

**Order#**: 118403

**Product:** Megaphone with Popcorn Cap - Green

\_\_\_\_\_

**Item #**: 1116-303531

Imprint Method: Pad Print on the Side - Athletic Gold 123