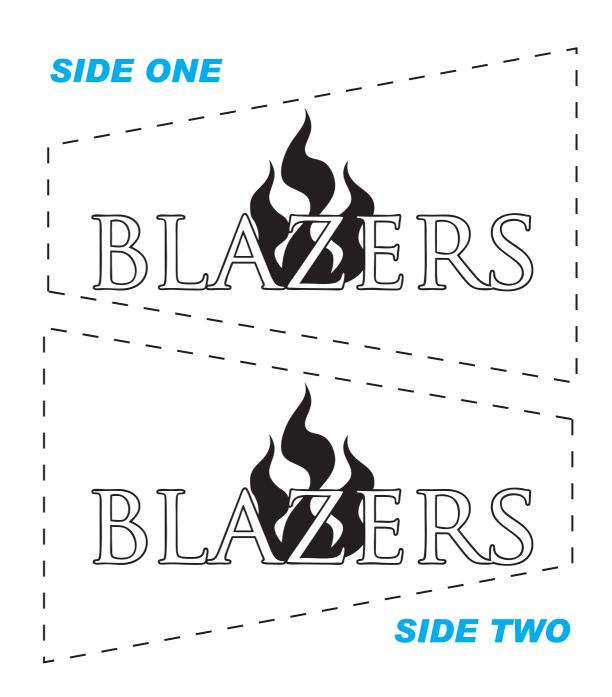

**Order#**: 118403

**Product:** Megaphone with Popcorn Cap - Green

\_\_\_\_\_

**Item #**: 1116-303531

Imprint Method: Pad Print on the Side - Athletic Gold 123

## PLEASE CHOOSE SIDE ONE OR SIDE TWO