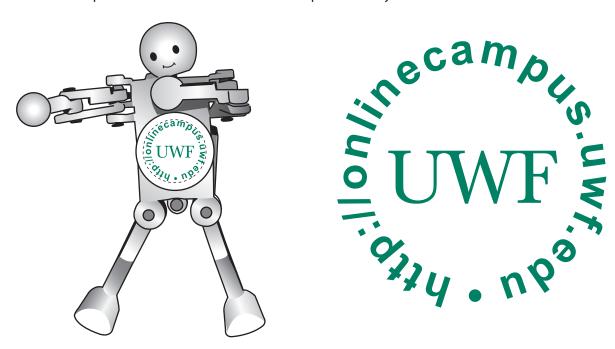

## **Boogie Bot**

Order Number: 118401 Item Number: 1064-104948

Product Color: Blue

Imprint Color: Forest Green 343

**IMPRINT** The imprint window size is 21/32" and is represented by dotted lines.