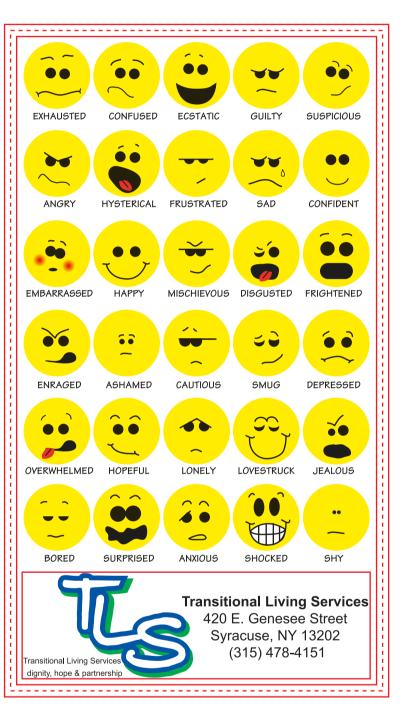

**Order#**: 118395

**Product:** Smiley Faces Mood Meters

**Item #**: 1090-303799

**Imprint Method:** Digitally printed on the Bottom Centered

\*\*borders must be 3/32" thick inside cut line & have 1/16" bleed.