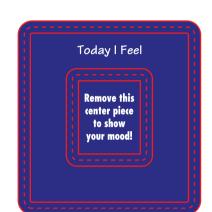

Order#: 118395

**Product:** Smilev Faces Mood Meters

**Item #**: 1090-303799

Imprint Method: Digitally printed on the Bottom Centered

\*\*borders must be 3/32" thick inside cut line & have 1/16" bleed.

NOTE: template lines for production purposes only; they will not be printed