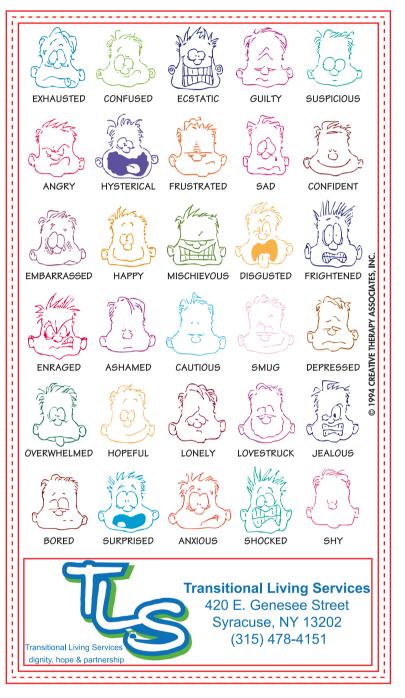

Order#: 118395

**Product:** Smilev Faces Mood Meters

**Item #**: 1090-303799

Imprint Method: Digitally printed on the Bottom Centered

\*\*borders must be 3/32" thick inside cut line & have 1/16" bleed.

NOTE: template lines for production purposes only; they will not be printed