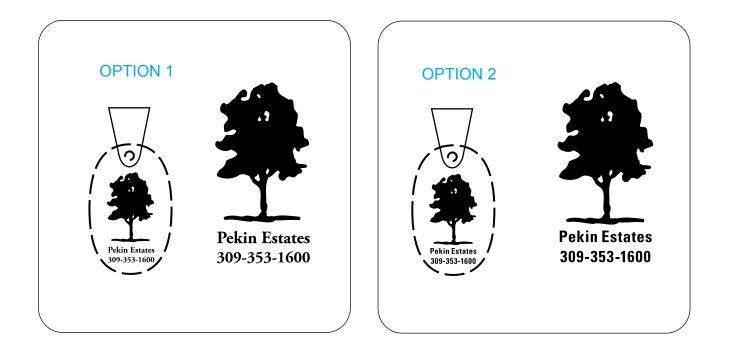

## eProof

2 Split Rock Drive Suite 11, Cherry Hill, NJ 08003 Telephone: 1-856 424-4818 or 1-800 320-1510 Fax: 1-856 424-5269 Hours of Operation: 9:00 - 5:30 pm Eastern, M - F Customer Service E-mail: service@garrettspecialties.com

Order#: 118392 Product: Spiral Wrist Coil Tag - Purple Item #: 1268-106396 Imprint Method: Pad Print on the Tag - White

## PLEASE CHOOSE OPTION 1 OR 2



## \*\*\*IMPORTANT INFORMATION\*\*\* (PLEASE READ)

Please proof carefully for spelling errors, omissions, and layout accuracy. It is your responsibility to correct any errors. Garrett Specialties assumes no responsibility for errors after a proof has been authorized to print. Please note changes or revisions to your proof from your original instructions may cause revision in your ship date. Delays in paper proof approval also may require a change in your schedule ship dates. Occasionally, some fax machines may distort the image. Please pay close attention to numbers.

It is imperative that you view your e-proof and submit your approval and/or changes promptly to maintain your anticipated delivery date.

Please keep in mind that this virtual proof is not a printed sample of your artwork