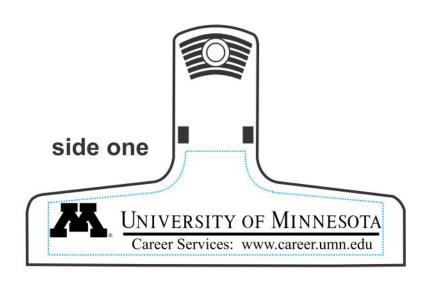

**Order#**: 118386

Product: Keep-it Clip 4 Inch - Salsa

Item #: 1098-108438

Imprint Method: Screen Print on the Front Side. - White

**Dotted Lines Do Not Print** 