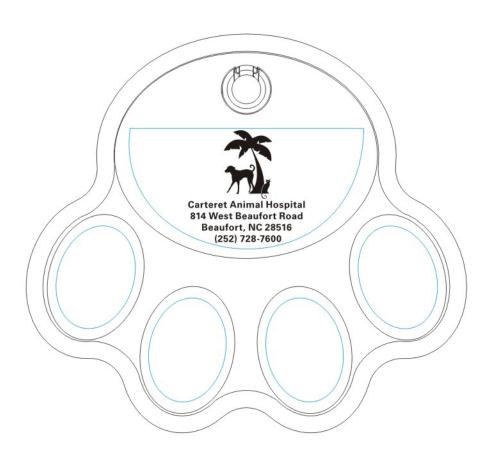

**Order#**: 118377

**Product**: Paw Luggage Tag - Translucent Frost

Item #: 1098-107235

Imprint Method: Pad Print on the Toes - Dark Blue 289