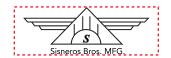

CAREFULLY REVIEW THE ARTWORK ATTACHED.

Order#: 118367

Product: Aluminum Pocket Pal with LED Light - Metallic Silver

Item #: 1097-300401

Imprint Method: Laser Engrave on the First Side

1-1/2"w x 1/2"h

**Enlarged for Clarity** 