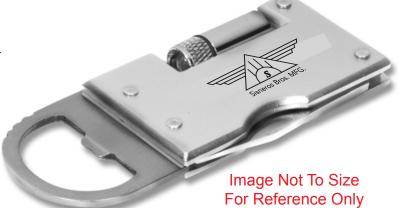

CAREFULLY REVIEW THE ARTWORK ATTACHED.

Order#: 118367

Product: Aluminum Pocket Pal with LED Light - Metallic Silver

Item #: 1097-300401

Imprint Method: Laser Engrave on the First Side

1-1/2"w x 1/2"h

**Enlarged for Clarity** 