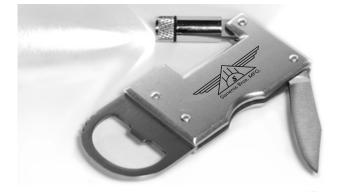

CAREFULLY REVIEW THE ARTWORK ATTACHED.

Order#: 118367

Product: Aluminum Pocket Pal with LED Light - Metallic Silver

Item #: 1097-300401

Imprint Method: Laser Engrave on the First Side

1-1/2"w x 1/2"h

**Enlarged for Clarity** 