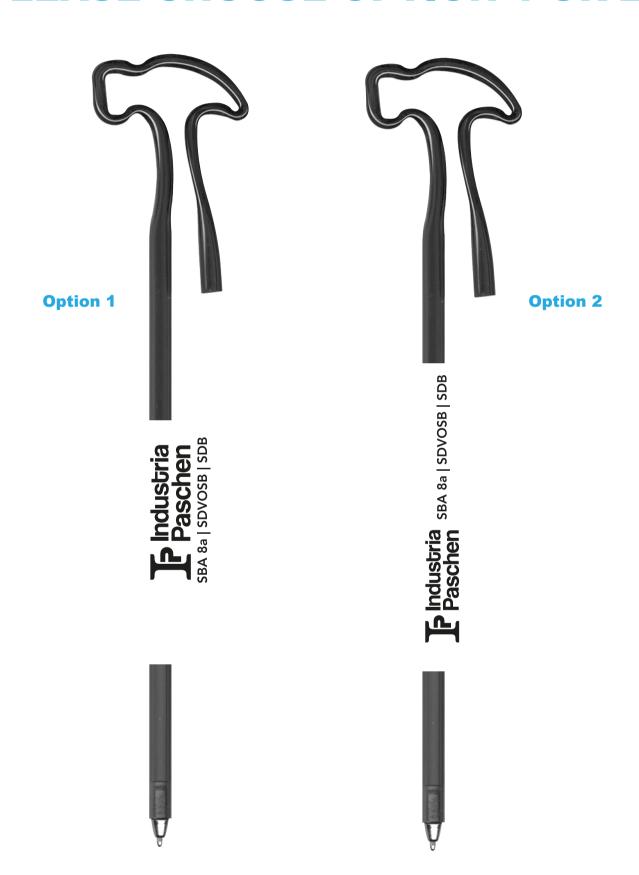

**Order#**: 118354

**Product:** Hammer Pen - White

**Item #**: 1046-100302

Imprint Method: Screen Print on the Front - Black

## PLEASE CHOOSE OPTION 1 OR 2