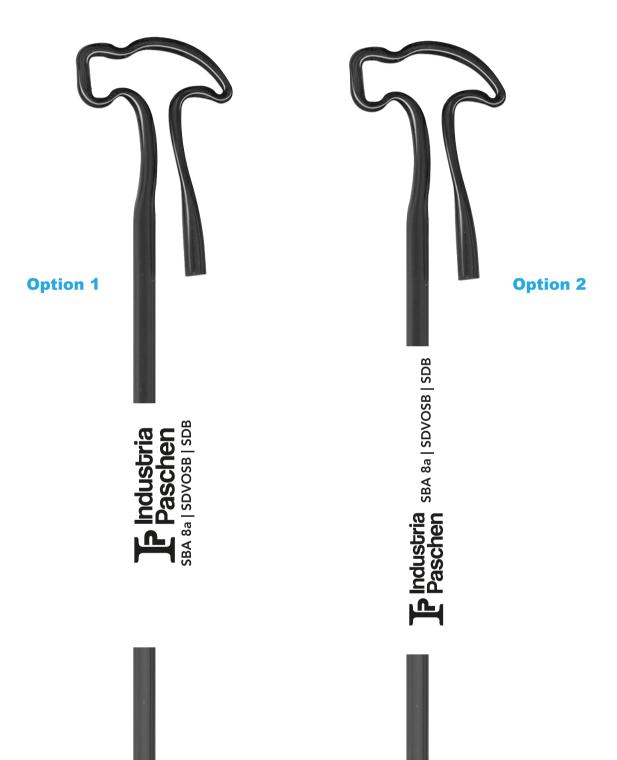

Order#: 118352 Product: Hammer Pen - Red & Blue Item #: 1046-100302 Imprint Method: Screen Print on the Front - White

## **PLEASE CHOOSE OPTION 1 OR 2**