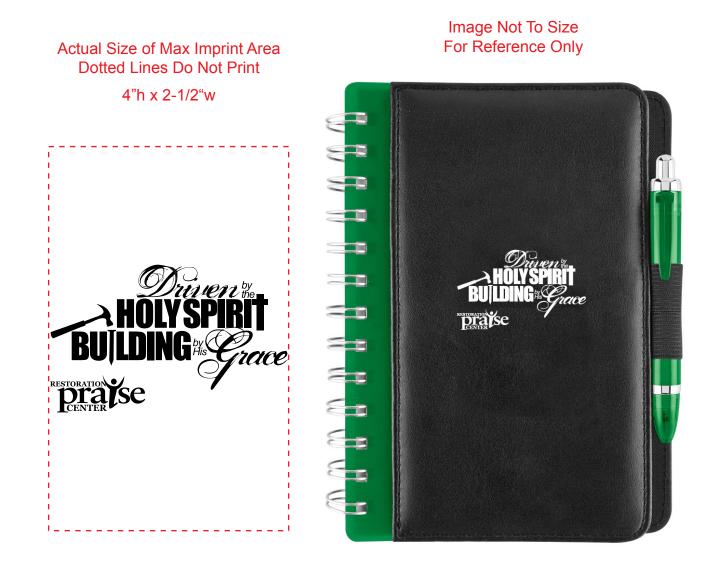

Order#: 118350 Product: Two Tone Preston Notebook - 5" x 7" Item #: 1087-304984 Imprint Method: Screen Print on the Front Cover - White