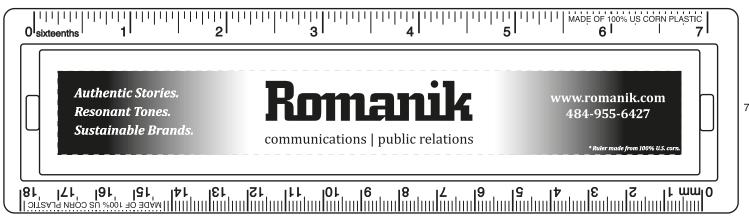

**Order#**: 118338

**Product:** Nature Ad Corn Plastic Quickview 7" Ruler

Item #: 1215-104233

Imprint Method: Screen Print on the Front (Paper Insert) - Black

## Dotted line represents imprint area

6 1/2

\*\*\*IMPORTANT INFORMATION\*\*\* (PLEASE READ)

Please proof carefully for spelling errors, omissions, and layout accuracy. It is your responsibility to correct any errors. Garrett Specialties assumes no responsibility for errors after a proof has been authorized to print. Please note changes or revisions to your proof from your original instructions may cause revision in your ship date. Delays in paper proof approval also may require a change in your schedule ship dates. Occasionally, some fax machines may distort the image. Please pay close attention to numbers.