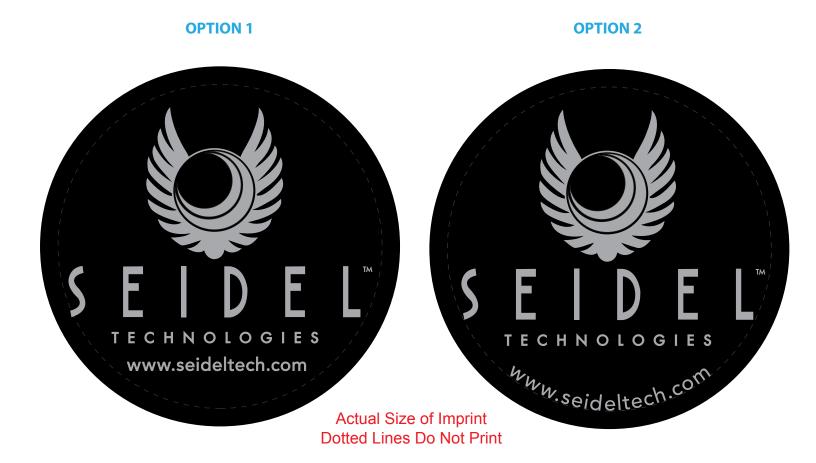

Order#: 118337 Product: Bonded Leather Coaster - Black Item #: 1135-105218 Imprint Method: Foil Imprint on the Top - Silver 877

## **PLEASE CHOOSE OPTION 1 OR 2**