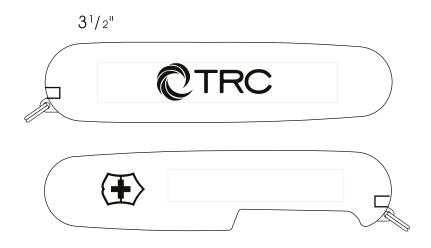

**Order#**: 118325

**Product:** Tinker Swiss Army Knife

**Item #**: 1032-102748

Imprint Method: Pad Print on the Back - White