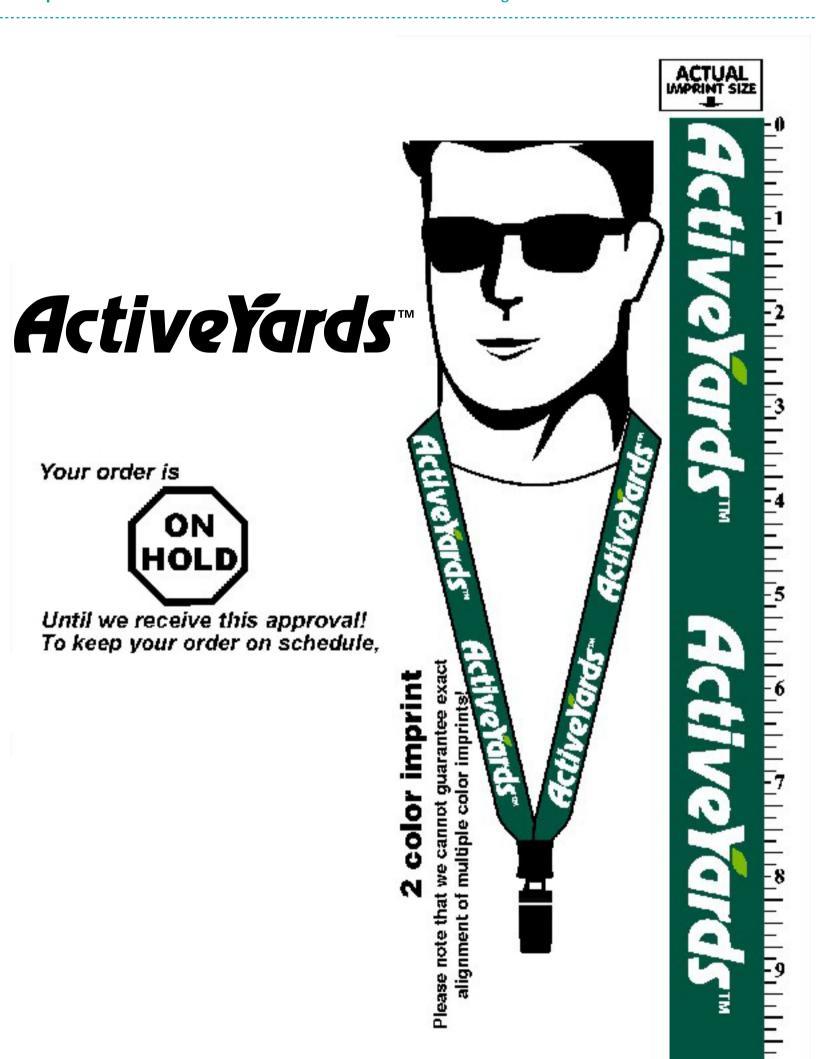

or control in manifest view of garrents postantionism.

**Order#**: 118319

Product: Knitted Cotton Lanyard w/O-ring Attachment - 1" - Forest Green

Item #: 1250-105861

Imprint Method: Screen Printed on the Front Side - Left and Right Pane - White & PMS 376

## \*\*\*IMPORTANT INFORMATION\*\*\* (PLEASE READ)

Please proof carefully for spelling errors, omissions, and layout accuracy. It is your responsibility to correct any errors. Garrett Specialties assumes no responsibility for errors after a proof has been authorized to print. Please note changes or revisions to your proof from your original instructions may cause revision in your ship date. Delays in paper proof approval also may require a change in your schedule ship dates. Occasionally, some fax machines may distort the image. Please pay close attention to numbers.

It is imperative that you view your e-proof and submit your approval and/or changes promptly to maintain your anticipated delivery date.

Please keep in mind that this virtual proof is not a printed sample of your artwork on our product. The size and placement of the artwork may vary from this proof when actually printed on the product. Carefully review the attached proof for verification of copy & layout.

Due to inherent technical differences in color monitors, the imprint colors and product colors depicted in the attached proof will not resemble those in the final product. We make every effort to match requested custom colors, but cannot guarantee a 100% exact match. Imprints are applied using pad or screen inks. These inks are hand mixed as close as possible to the requested color but may vary 2 to 4 shades. For this reason an exact PMS match cannot be guaranteed. Your order is ON HOLD until we receive an approval from you in reference to your artwork.