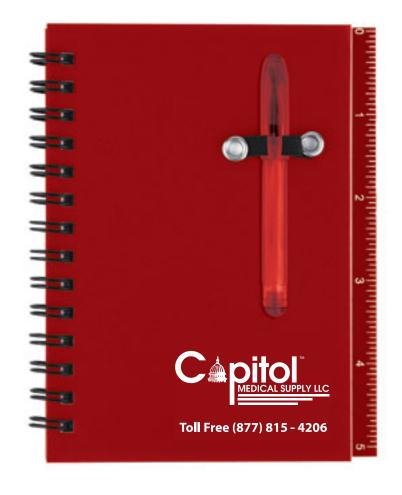

CAREFULLY REVIEW THE ARTWORK ATTACHED.

**Order#**: 118318

Product: All-in-One Mini Notebook - Translucent Red

**Item #**: 1087-300918

Imprint Method: Screen Print on the Bottom - White

## Actual Size of Imprint Dotted Lines Do Not Print 2-1/4"H x 2-1/4"W

## NOTE: SMALL DETAILS IN ARTWORK MAY FILL IN. "TM" MAY NOT BE LEGIBLE.