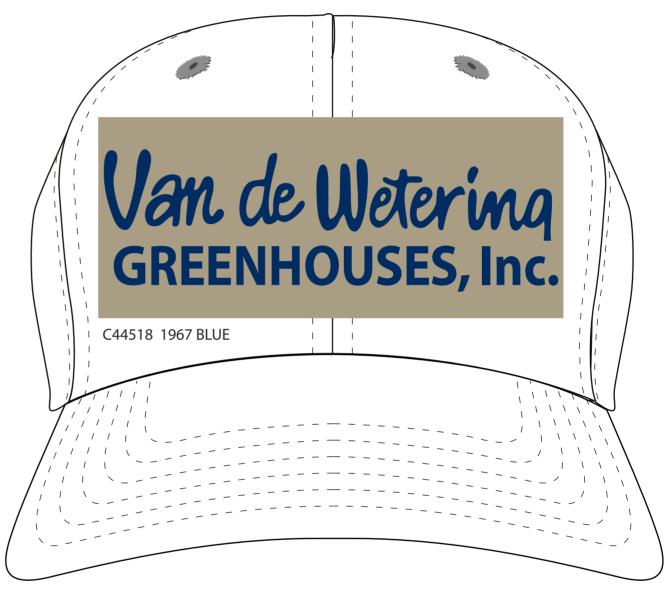

Order#: 118310

**Product:** Polo Style Cap - Khaki / Navy

**Item #**: 1086-100013

Imprint Method: Embroidery on the Front - Navy Blue 281

Actual Size of Imprint
Dotted Lines Do Not Print
4-3/4"w x 2"h

## Van de Wetering GREENHOUSES, Inc.