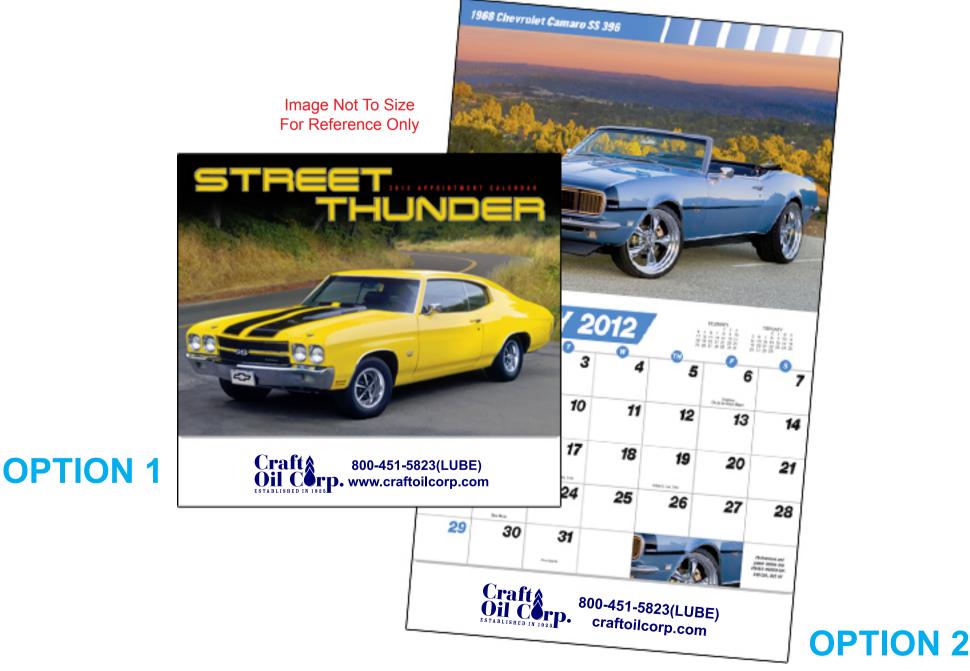

## **PLEASE APPROVE OF OPTION 1 OR 2** BY LEAVING A COMMENT IN THE COMMENT BOX.

Actual Size of Imprint Dotted Lines Do Not Print 10" x 1 5/8"

**OPTION 1** 

### **Craft** 800-451-5823(LUBE) www.craftoilcorp.com ESTABLISHED IN 1925

# **OPTION 2** 800-451-5823(LUBE) craftoilcorp.com