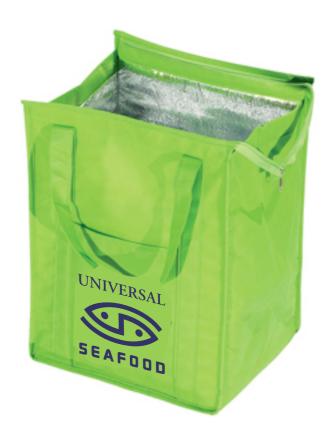

CAREFULLY REVIEW THE ARTWORK ATTACHED.

Order#: 118307

**Product:** Insulated Grocery Tote - Lime Green

**Item #**: 1206-108539

Imprint Method: Screen Print on the Front - Navy Blue 281

Actual Size of Imprint
Dotted Lines Do Not Print
5"W x 7"H

Image Not To Size For Reference Only