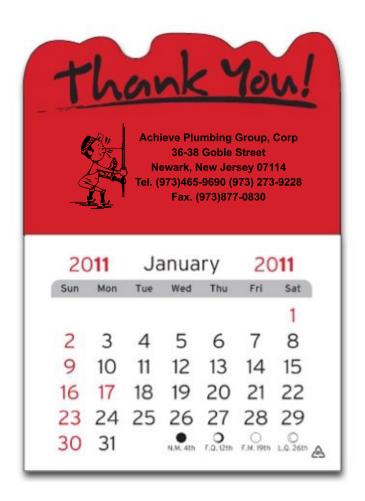

CAREFULLY REVIEW THE ARTWORK ATTACHED.

Order#: 118301

Product: Thank you Stick Calendar - Red

Item #: 1118-106344

**Imprint Method**: Foil Stamp on the Front - Black

Actual Size of Imprint
Dotted Lines Do Not Print
2.75"W x 1" H

Achieve Plumbing Group, Corp 36-38 Goble Street Newark, New Jersey 07114 Tel. (973)465-9690 (973) 273-9228 Fax. (973)877-0830