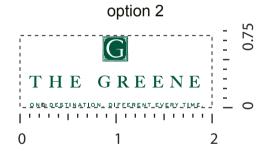

## Tagline in option 1 is too small for imprint and will not be legible. Please confirm.

### option 1

### option 2

**Tagline enlarged** 

Artwork shown @ 100%

Dotted line is for FPO (FOR POSITION ONLY)

to show imprint area