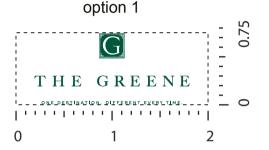

## Tagline in option 1 is too small for imprint and will not be legible. Please confirm.

### option 1

### option 2

**Tagline enlarged** 

Artwork shown @ 100%

Dotted line is for FPO (FOR POSITION ONLY)

to show imprint area