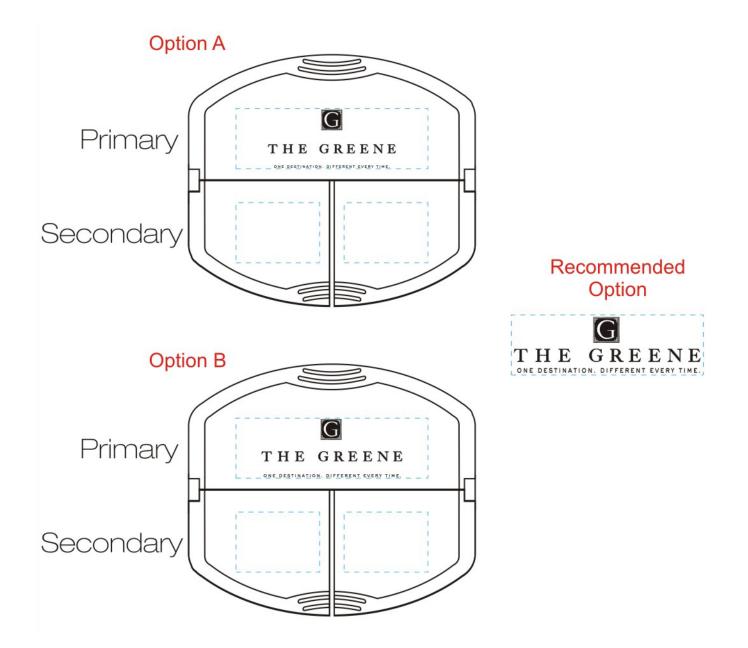

## eProof

2 Split Rock Drive Suite 11, Cherry Hill, NJ 08003 Telephone: 1-856 424-4818 or 1-800 320-1510 Fax: 1-856 424-5269 Hours of Operation: 9:00 - 5:30 pm Eastern, M - F Customer Service E-mail: service@garrettspecialties.com

| Order#:  | 118300                                          |
|----------|-------------------------------------------------|
| Product: | Tri-Minder Pill Box - Translucent Green         |
|          | 1098-300486<br>Pad Print on the Top Lid - White |

## PLEASE APPROVE OPTION A, B, OR RECOMMENDED OPTION



## \*\*\*IMPORTANT INFORMATION\*\*\* (PLEASE READ)

Please proof carefully for spelling errors, omissions, and layout accuracy. It is your responsibility to correct any errors. Garrett Specialties assumes no responsibility for errors after a proof has been authorized to print. Please note changes or revisions to your proof from your original instructions may cause revision in your ship date. Delays in paper proof approval also may require a change in your schedule ship dates. Occasionally, some fax machines may distort the image. Please pay close attention to numbers.

It is imperative that you view your e-proof and submit your approval and/or changes promptly to maintain your anticipated delivery date.

Please keep in mind that this virtual proof is not a printed sample of your artwork