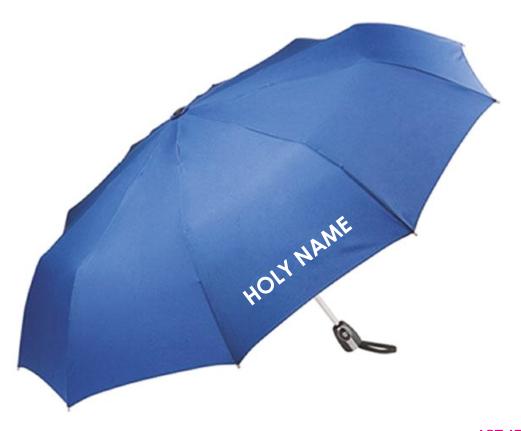

**Order#**: 118290

Product: Mini Diez Auto Open/ Auto Close Umbrella - Royal

**Item #**: 1039-105755

Imprint Method: Screen Print on the First Panel - White

**ART AT 100%** 

## HOLY NAME