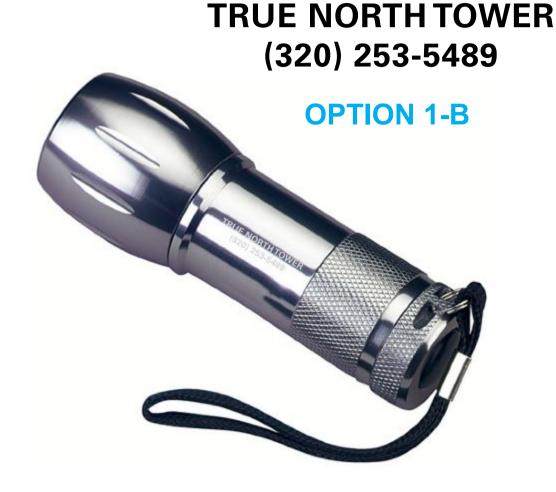

Order#: 118283

**Product:** Mini Aluminum LED Flashlight - Blue

Item #: 1005-103893

Imprint Method: Laser Engraved on the First Side

## \*\*\*RUSH PROOF\*\*\*

In order to meet your delivery date, here is a copy of your artwork so you can see what we are sending to the manufacturer to be printed. Immediate approval is required in order to maintain the supplier's production schedule.

CAREFULLY REVIEW THE ARTWORK ATTACHED.

Image Not To Size For Reference Only