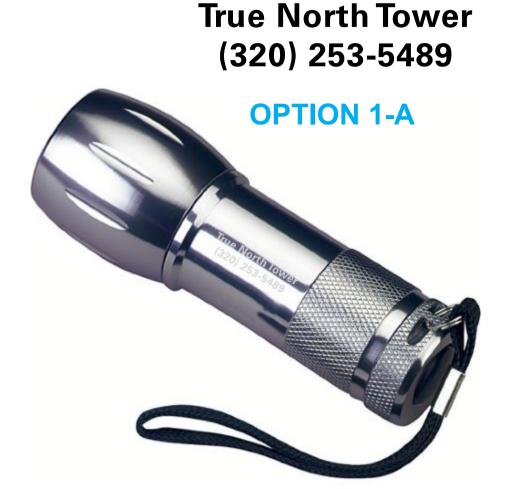

Order#: 118283

**Product:** Mini Aluminum LED Flashlight - Blue

Item #: 1005-103893

Imprint Method: Laser Engraved on the First Side

## \*\*\*RUSH PROOF\*\*\*

In order to meet your delivery date, here is a copy of your artwork so you can see what we are sending to the manufacturer to be printed. Immediate approval is required in order to maintain the supplier's production schedule.

CAREFULLY REVIEW THE ARTWORK ATTACHED.

Image Not To Size For Reference Only