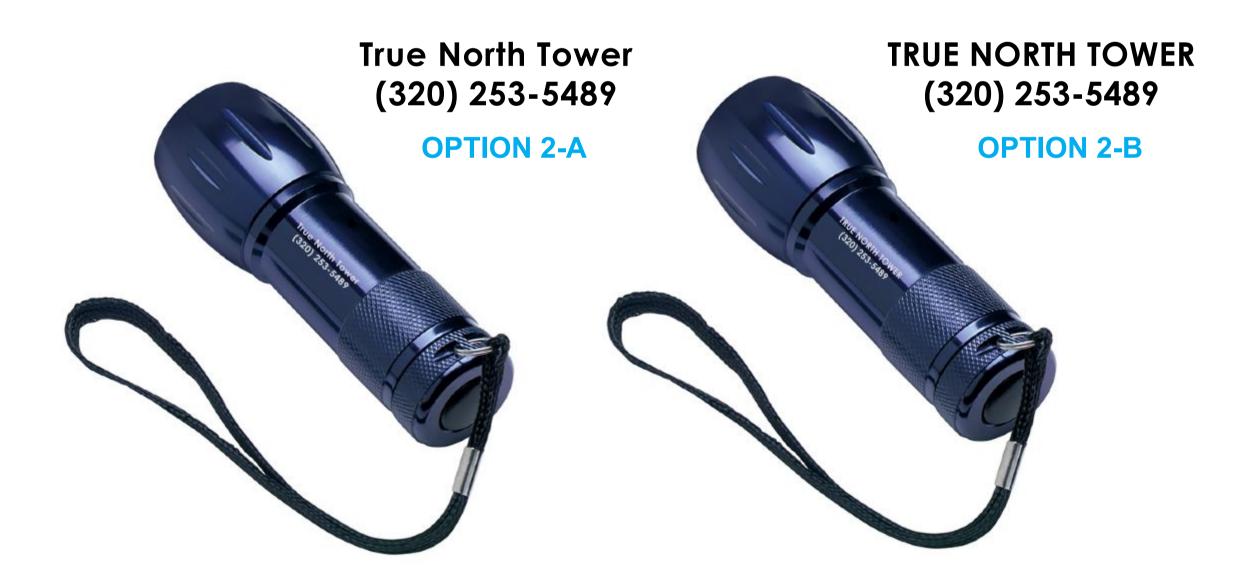

Order#: 118283

**Product:** Mini Aluminum LED Flashlight - Blue

Item #: 1005-103893

Imprint Method: Laser Engraved on the First Side

## \*\*\*RUSH PROOF\*\*\*

In order to meet your delivery date, here is a copy of your artwork so you can see what we are sending to the manufacturer to be printed. Immediate approval is required in order to maintain the supplier's production schedule.

CAREFULLY REVIEW THE ARTWORK ATTACHED.

Image Not To Size For Reference Only