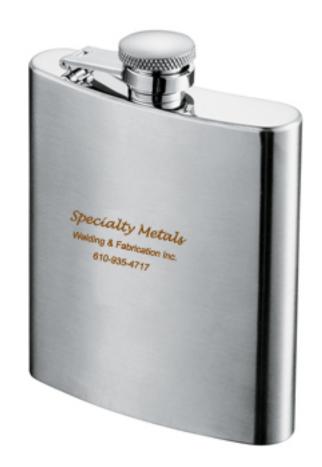

CAREFULLY REVIEW THE ARTWORK ATTACHED.

Order#: 118280

Product: Zippo® 8 Oz Hip Flask

Item #: 1067-301983

**Imprint Method**: Laser Engraved on the Center (On Front)

Actual Size of Imprint
Dotted Lines Do Not Print
L 1.5" x H 1.5"

.......

Specialty Metals
Welding & Fabrication Inc.
610-935-4717

Image Not To Size For Reference Only