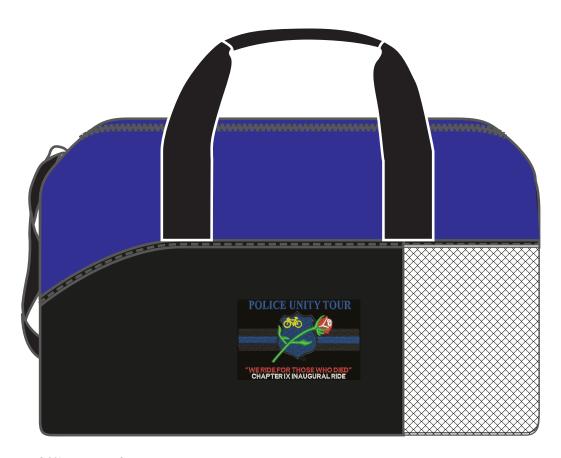

**Order#**: 118279

Product: Lynx Sport Bag - Royal / Black

**Item #**: 1061-104152

**Imprint Method**: Embroidery on the Front Pocket

100% to scale

30% to scale