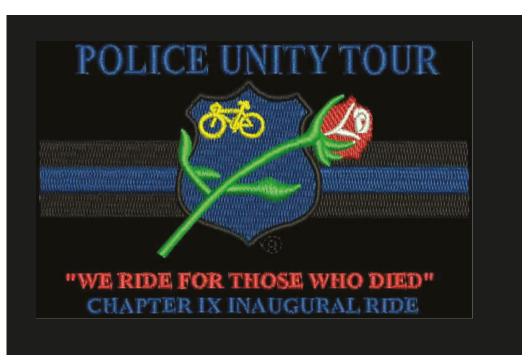

**Order#**: 118279

**Product:** Lynx Sport Bag - Royal / Black

**Item #**: 1061-104152

**Imprint Method**: Embroidery on the Front Pocket

100% to scale

## **NOTE:** TEXT IS ENLARGED TO THE MAX EMBROIDERY AREA.

30% to scale