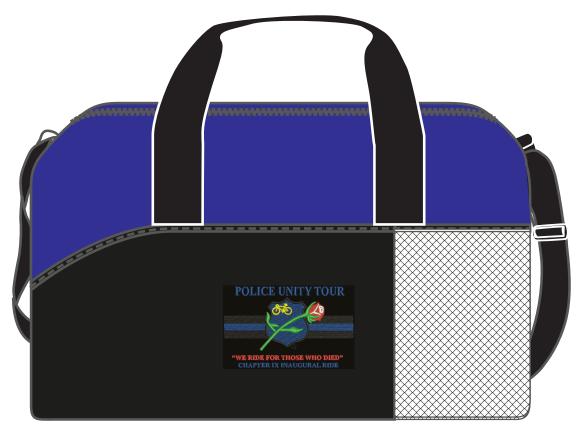

**Order#**: 118279

**Product:** Lynx Sport Bag - Royal / Black

**Item #**: 1061-104152

**Imprint Method**: Embroidery on the Front Pocket

100% to scale