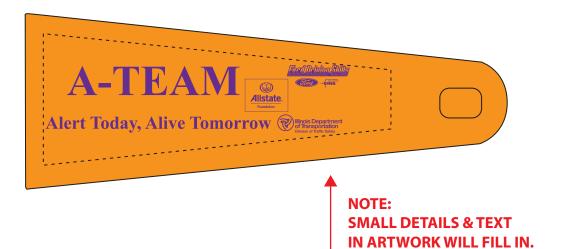

SMALL TEXT WILL NOT BE LEGIBLE.

Order#: 118271 Product: Heavy Duty Polar Ice Scraper - Blade: Clear, Handle: Orange Item #: 1116-303155 Imprint Method: Screen Print on the Handle - Violet

> Actual Size of Imprint Dotted Lines Do Not Print