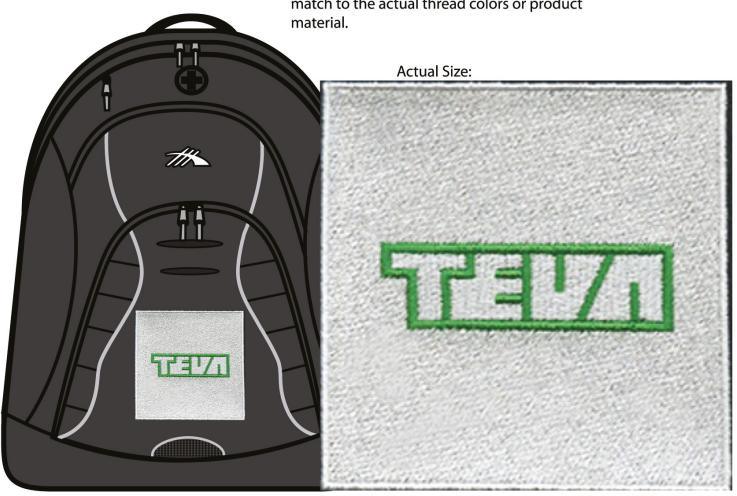

**Order#**: 118269

Product: High Sierra® Swerve Compu-Backpack

Item #: 1067-301921

**Imprint Method:** Embroidery on the Center (Front Pocket)

Please Note: Background material and thread color used in sew out might not be an exact match to the actual thread colors or product

NOTE: Image is for illustrative purposes only. Please reference stated logo dimensions, PMS colors (If applicable) and logo placement information when approving this proof. Actual product specs and color may vary from final product. Items do not appear actual size.