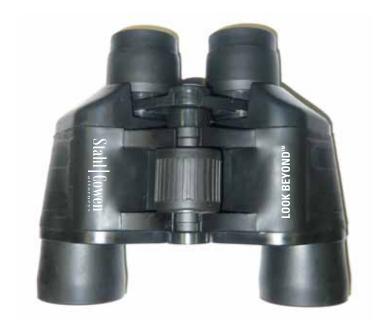

required in order to maintain the supplier's

Order#: 118263

**Product:** 7 x 35 Binoculars Item #: 1092-302450

Imprint Method: Pad Print on the Side 1 & 2 - White

Actual Size of Imprint **Dotted Lines Do Not Print** 2-1/4" x 1"

LOOK BEYOND™

## BINOCULAR IS 50% OF ORIGINAL SIZE