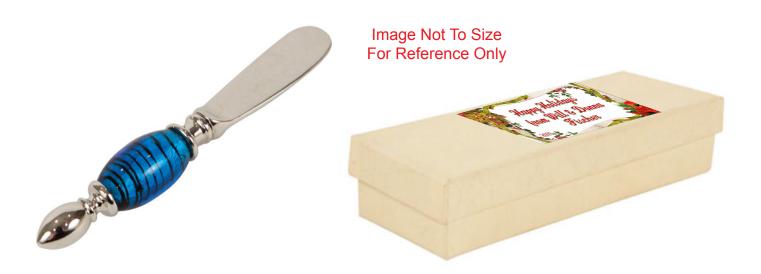

CAREFULLY REVIEW THE ARTWORK ATTACHED.

Order#: 118261

**Product:** Venetian Style Blown Glass Knife

Item #: 1312-301274

Imprint Method: 4 Color Process on the Label on Gift Box