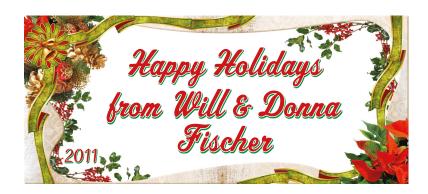

CAREFULLY REVIEW THE ARTWORK ATTACHED.

Order#: 118261

**Product:** Venetian Style Blown Glass Knife

Item #: 1312-301274

Imprint Method: 4 Color Process on the Label on Gift Box