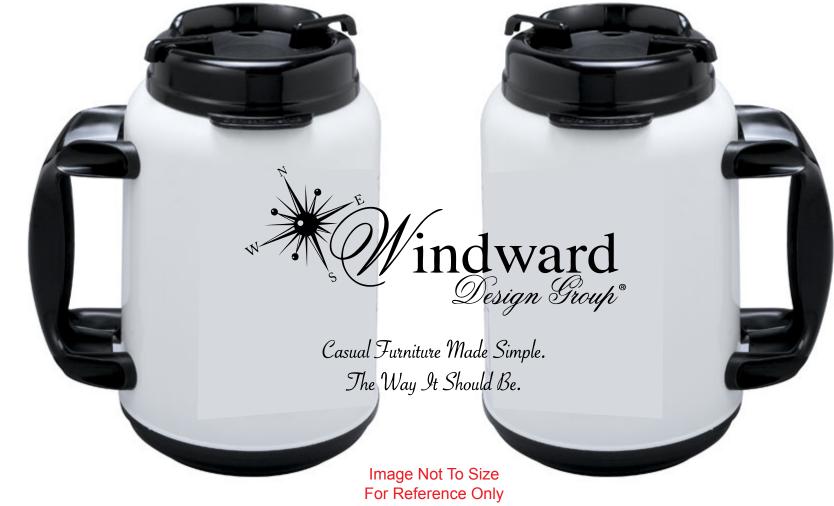

Order#: 118253 **Product:** Mighty Mug 44 Oz - Trim Color: Black Item #: 1215-100001 Imprint Method: Screen Print on the Wrap Around - Black

Actual Size of Imprint **Dotted Lines Do Not Print** 5" H x 11" W

Casual Furniture Made Simple. The Way It Should Be.