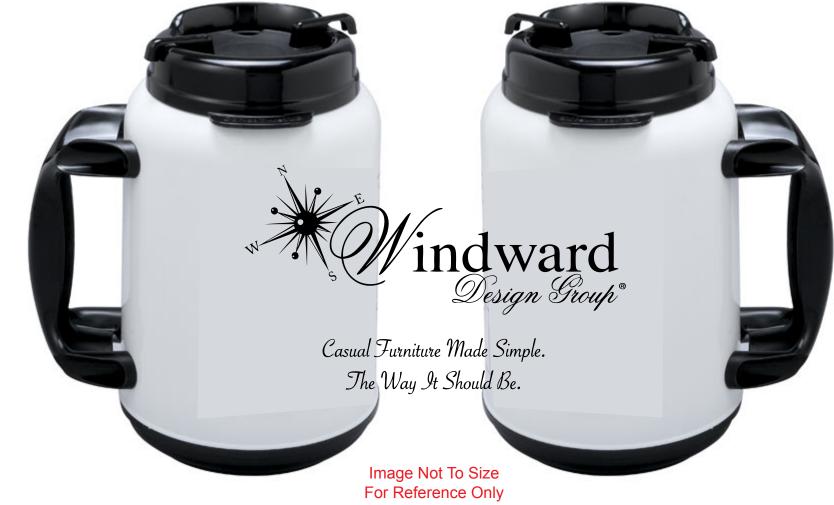

Order#: 118253 **Product:** Mighty Mug 44 Oz - Trim Color: Black Item #: 1215-100001 Imprint Method: Screen Print on the Wrap Around - Black

Actual Size of Imprint **Dotted Lines Do Not Print** 5" H x 11" W

Casual Furniture Made Simple. The Way It Should Be.