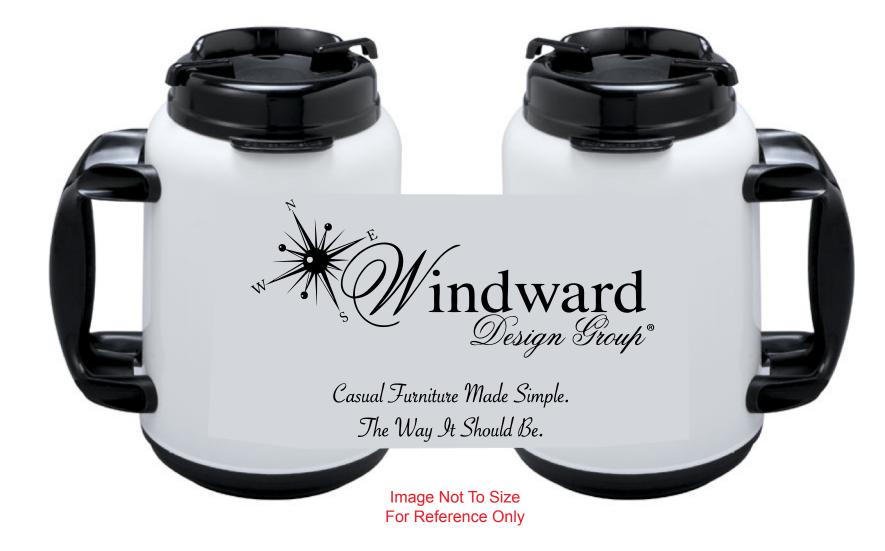

## Order#: 118253 Product: Mighty Mug 44 Oz - Trim Color: Black Item #: 1215-100001 Imprint Method: Screen Print on the Wrap Around - Black

Actual Size of Imprint Dotted Lines Do Not Print 5" H x 11" W

Casual Furniture Made Simple. The Way It Should Be.