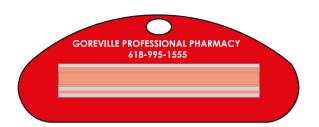

PAGE 1 OF 2

Order#: 118246

**Product:** Squeeze-a-Tube - Translucent Red

**Item #**: 1097-102973

Imprint Method: Pad Print on the On top below hole - White

Artwork shown @ 100%

Dotted line is for FPO (FOR POSITION ONLY)

to show imprint area