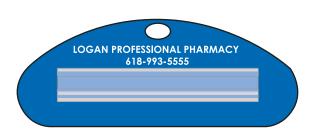

PAGE 2 OF 2

Order#: 118246

Product: Squeeze-a-Tube - Translucent Light Blue

**Item #**: 1097-102973

Imprint Method: Pad Print on the On top below hole - White

Artwork shown @ 100%

Dotted line is for FPO (FOR POSITION ONLY)

to show imprint area