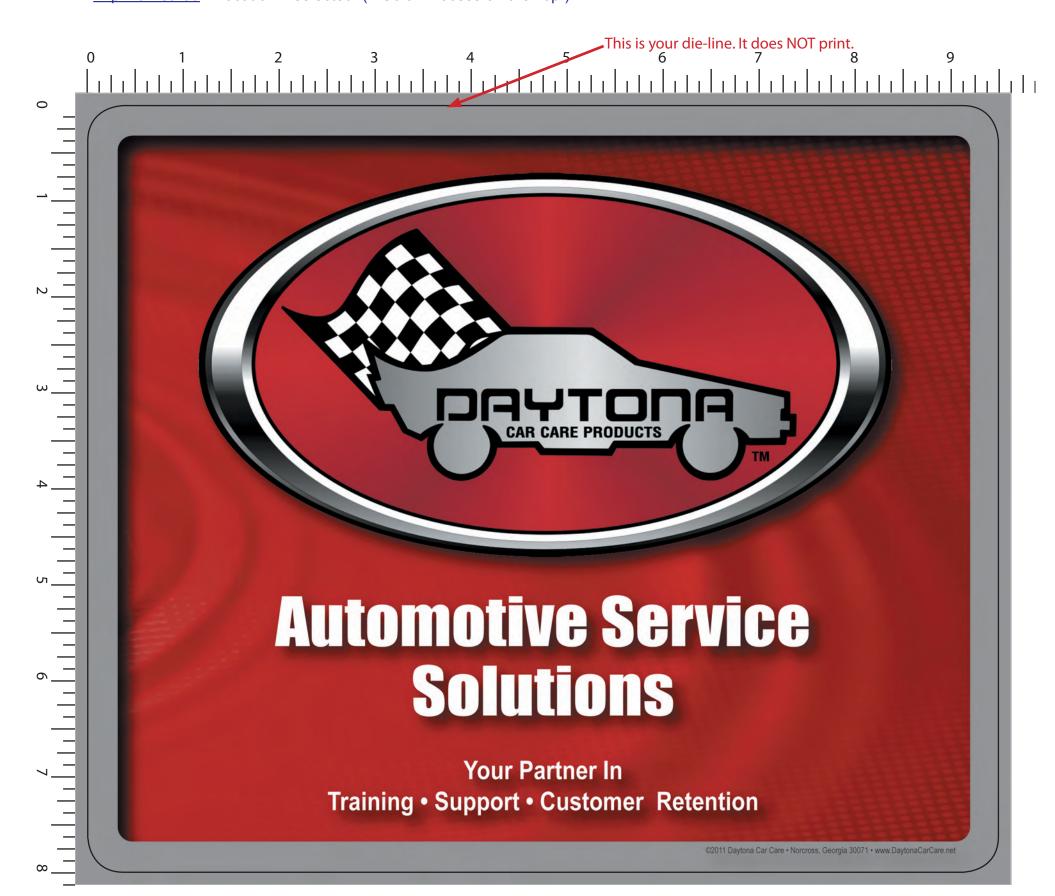

Order#: 118245

Product: 100 x Fabric Surface Mousepads-8 x 9.5 x 1/8

<u>Item #</u>: 1006-101348

Imprint Method: Location 1 selected: (4 Color Process on the Top.)