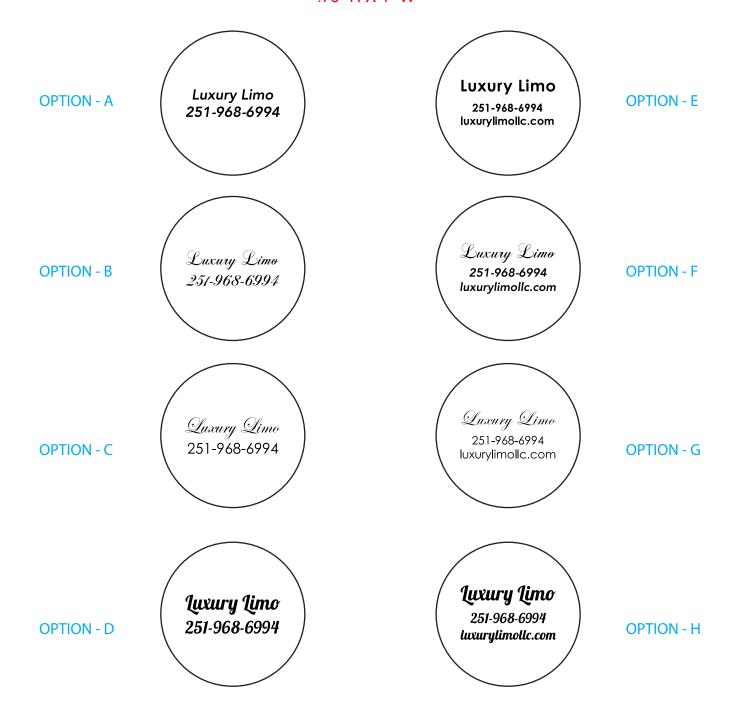

a promotional product company

2 Split Rock Drive Suite 11, Cherry Hill, NJ 08003 **Telephone:** 1-856 424-4818 or 1-800 320-1510

Fax: 1-856 424-5269

Hours of Operation: 9:00 - 5:30 pm Eastern, M - F

Customer Service E-mail: service@garrettspecialties.com



**Product:** Switch Magnet Circle - Translucent Purple

Item #: 1205-106258

Imprint Method: Screen Print on the Top - White

## Actual Size of Imprint **Dotted Lines Do Not Print**

.75" H X 1" W



## \*\*\*IMPORTANT INFORMATION\*\*\* (PLEASE READ)

Please proof carefully for spelling errors, omissions, and layout accuracy. It is your responsibility to correct any errors. Garrett Specialties assumes no responsibility for errors after a proof has been authorized to print. Please note changes or revisions to your proof from your original instructions may cause revision in your ship date. Delays in paper proof approval also may require a change in your schedule ship dates. Occasionally, some fax machines may distort the image. Please pay close attention to numbers.

It is imperative that you view your e-proof and submit your approval and/or changes promptly to maintain your anticipated delivery date.

Please keep in mind that this virtual proof is not a printed sample of your artwork