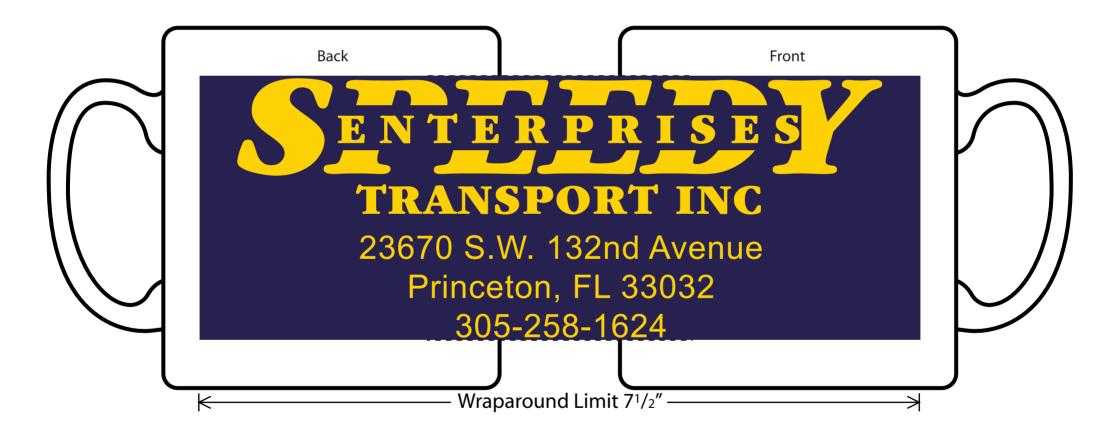

Order#: 118235 Product: Classic Ironstone Mug 12 oz - Dark Blue Item #: 1086-105314 Imprint Method: Screen Print Wraparound - PMS 116 Athletic Gold

Actual Size of Imprint Dotted Lines Do Not Print 7-1/2"w x 2-3/4"h