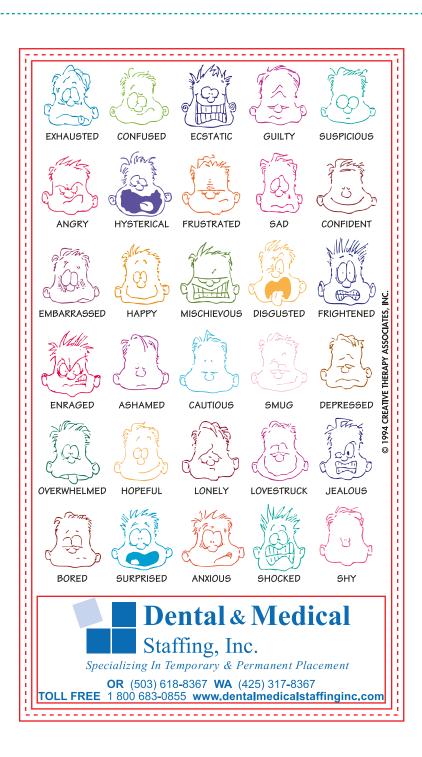

Order#: 118231 Product: Mood Magnet - Original Multicolor Faces Item #: 1090-304043 Imprint Method: 4 Color Process on the Bottom Front.