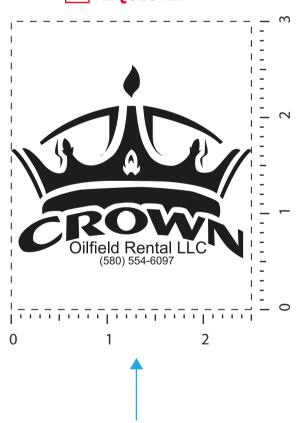

**CAREFULLY REVIEW THE ARTWORK ATTACHED.** 

**Order#**: 118223

Product: Pocket Can Holder - Black

Item #: 1097-301032

Imprint Method: Silk Screen on the Side 1 - Silver 877

### **REQUESTED**

# **REQUESTED**