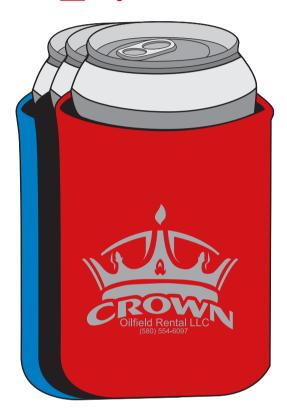

**CAREFULLY REVIEW THE ARTWORK ATTACHED.** 

**Order#**: 118223

Product: Pocket Can Holder - Black

Item #: 1097-301032

Imprint Method: Silk Screen on the Side 1 - Silver 877

### **REQUESTED**

# **REQUESTED**