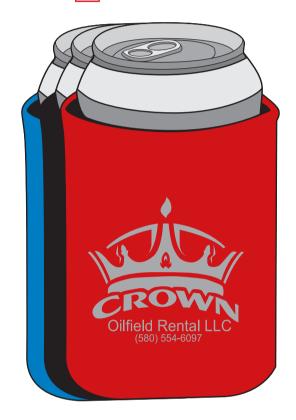

**CAREFULLY REVIEW THE ARTWORK ATTACHED.** 

**Order#**: 118223

Product: Pocket Can Holder - Black

Item #: 1097-301032

Imprint Method: Silk Screen on the Side 1 - Silver 877

### **OPTION 2**

#### SUGGESTED