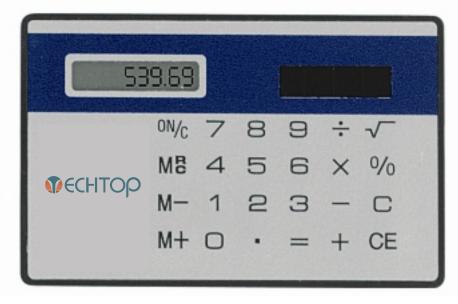

CAREFULLY REVIEW THE ARTWORK ATTACHED.

Order#: 118215

**Product:** Solar Credit Card Calculator - Silver

Item #: 1092-105270

Imprint Method: Screen Print on the On Calculator - Orange 172 & Teal 323

Actual Size of Imprint
Dotted Lines Do Not Print
1" x 3/4"

Image Not To Size For Reference Only