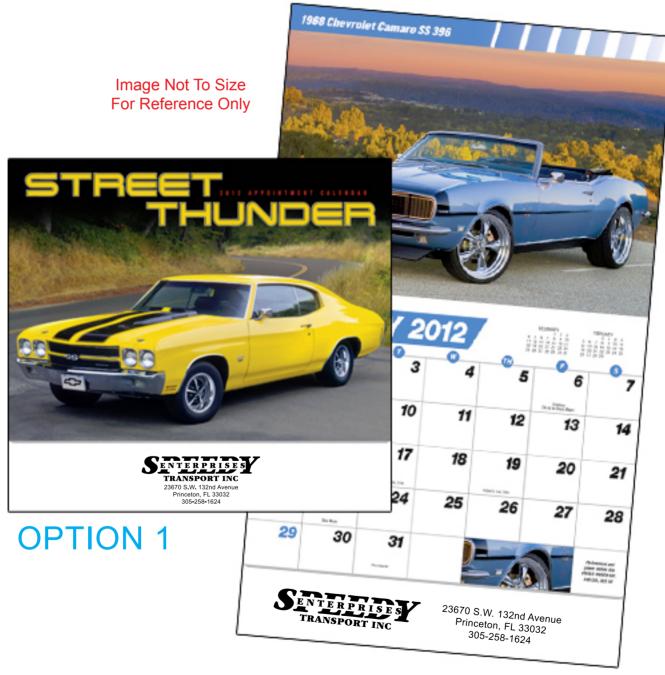

**Product:** Street Thunder Calendar - Spiral

Item #: 1295-105022

Imprint Method: Offset Print on the Drop Ad - Reflex Blue

Actual Size of Imprint

Dotted Lines Do Not Print

10" x 1 5/8"

### **OPTION 1**

# SENTERPRISES TRANSPORT INC

23670 S.W. 132nd Avenue Princeton, FL 33032 305-258-1624