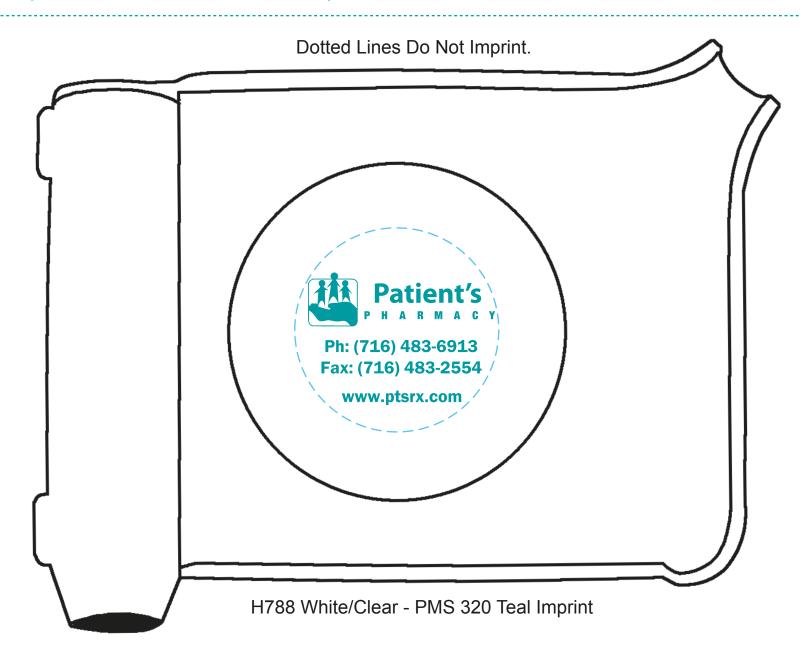

Order#: 118197

**Product**: Safe'n Easy Pill CounterTray

**Item #**: 1121-105718

Imprint Method: Screen Printed on the Top - Teal 320